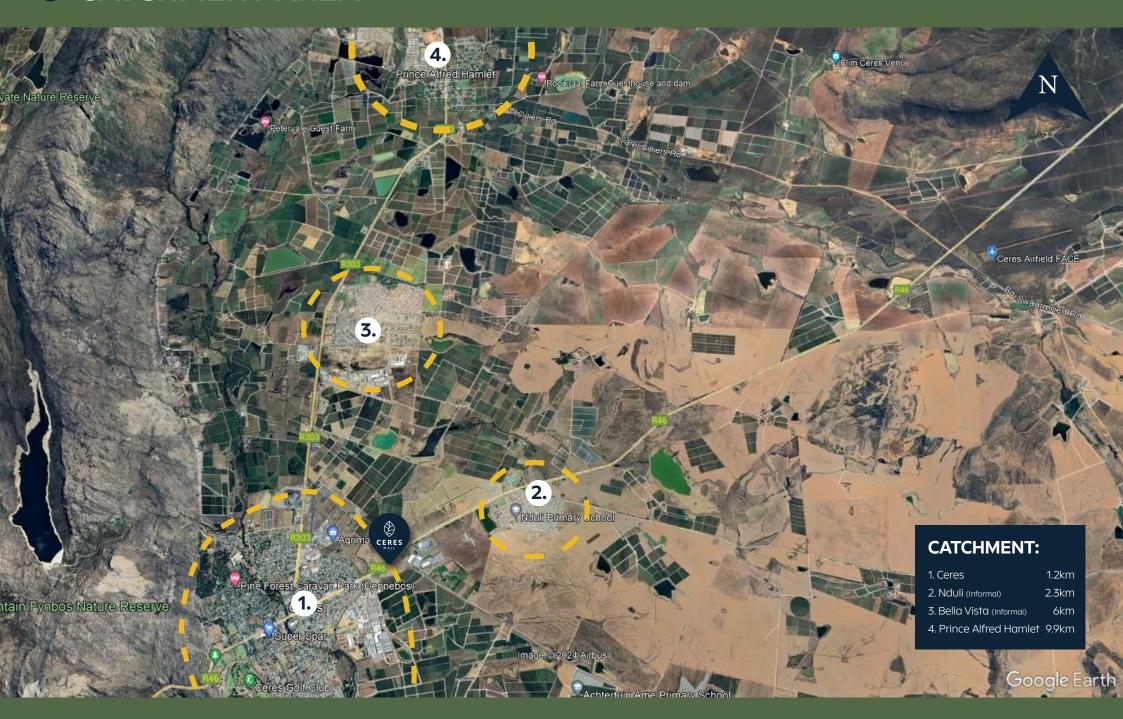

rt. Ceres Mall will stand as a beacon of modernity and convenience and promises to redefine the shopping experience to residents and visitors alike.

#### FAST FACTS

Address: Cnr. Voortrekker Str & Eselfontein Rd, Ceres

**GPS Coorinates:** S 33° 21′ 50.5″ E 19° 19′ 26.2″

**Centre Classification:** Regional Shopping Centre

# Estimated Opening Date: APRIL 2026



FREE WI-FI



PUBLIC TRANSPORT DROP-OFF FACILITY



INTERACTIVE ENTERTAINMENT & KIDS PLAY AREA



AMPLE FREE PARKING



AIR-CONDITIONED EXPERIENCE



SAFE & SECURE

**GLA** ±22 000m<sup>2</sup>

**ANCHOR TENANTS** 





### LEASING ENQUIRIES

**CHARL SCOTT** 

E: charl@nad.bz | T: 012 662 3411 | C: 082 619 0245

**CHERENE VAN DER MERWE** 

E: cherene@nad.bz | T: 012 662 3411 | C: 082 575 9593

## MACRO MAP



## CATCHMENT AREA



### MICRO MAP



# SITE LOCATION & ORIENTATION





## PROPOSED LOOK & FEEL









# PROPOSED LOOK & FEEL