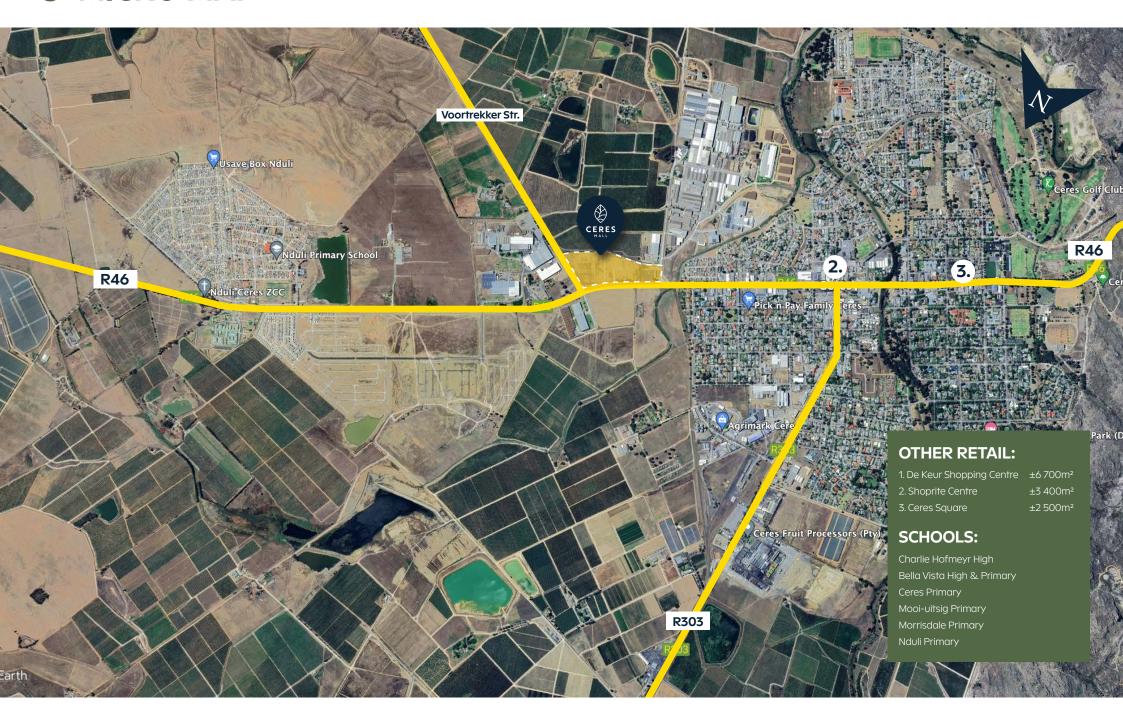

ll stand as a beacon of modernity and convenience and promises to redefine the shopping experience to residents and visitors alike.

#### FAST FACTS

Address: Cnr. Voortrekker Str & Eselfontein Rd, Ceres

**GPS Coorinates:** S 33° 21′ 50.5″ E 19° 19′ 26.2″

**Centre Classification:** Regional Shopping Centre

# Estimated Opening Date: APRIL 2026



FREE WI-FI



PUBLIC TRANSPORT DROP-OFF FACILITY



INTERACTIVE ENTERTAINMENT & KIDS PLAY AREA



AMPLE FREE PARKING



AIR-CONDITIONED EXPERIENCE



SAFE & SECURE

**GLA** ±22 000m<sup>2</sup>

**ANCHOR TENANTS** 





### LEASING ENQUIRIES

**CHARL SCOTT** 

E: charl@nad.bz | T: 012 662 3411 | C: 082 619 0245

**CHERENE VAN DER MERWE** 

E: cherene@nad.bz | T: 012 662 3411 | C: 082 575 9593

## MACRO MAP



## CATCHMENT AREA



### MICRO MAP



# SITE LOCATION & ORIENTATION





## PROPOSED LOOK & FEEL









# PROPOSED LOOK & FEEL