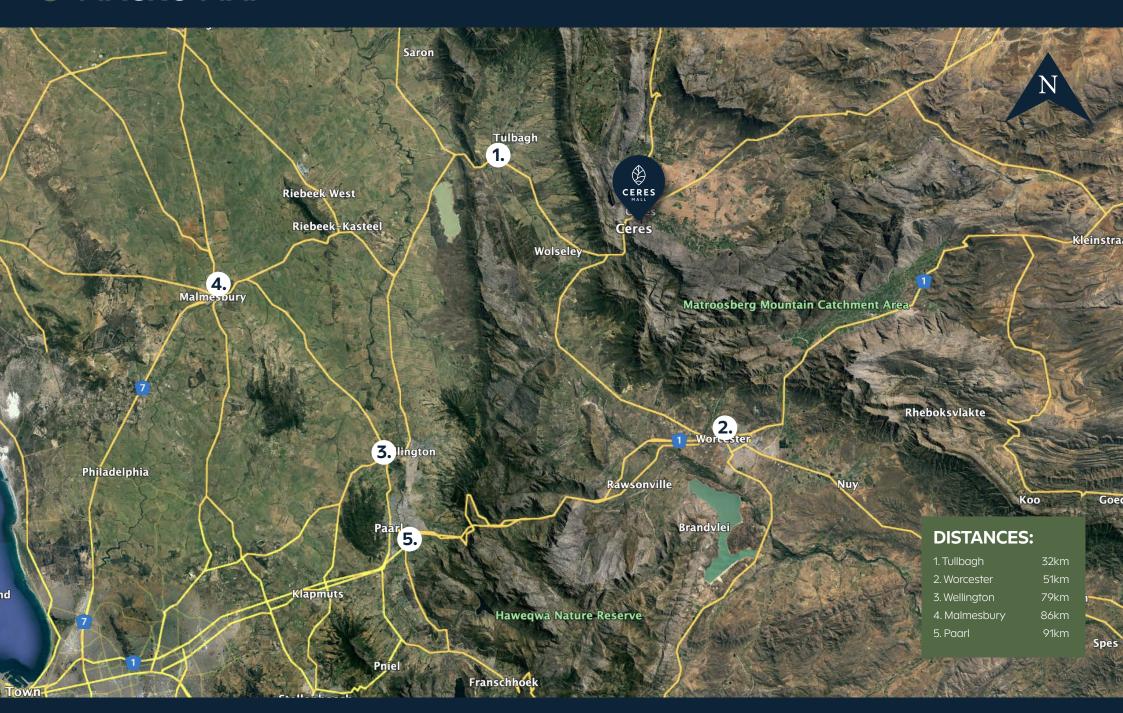

histication and comfort. Ceres Mall will stand as a beacon of modernity and convenience and promises to redefine the shopping experience to residents and visitors alike.

#### FAST FACTS

Address: Cnr. Voortrekker Str & Eselfontein Rd, Ceres

**GPS Coorinates:** S 33° 21′ 50.5″ E 19° 19′ 26.2″

**Centre Classification:** Regional Shopping Centre

# Estimated Opening Date: APRIL 2026



FREE WI-FI



PUBLIC TRANSPORT DROP-OFF FACILITY



INTERACTIVE ENTERTAINMENT & KIDS PLAY AREA



AMPLE FREE PARKING



AIR-CONDITIONED EXPERIENCE



SAFE & SECURE

**GLA** ±22 000m<sup>2</sup>

**ANCHOR TENANTS** 





### LEASING ENQUIRIES

**CHARL SCOTT** 

E: charl@nad.bz | T: 012 662 3411 | C: 082 619 0245

**CHERENE VAN DER MERWE** 

E: cherene@nad.bz | T: 012 662 3411 | C: 082 575 9593

## MACRO MAP



## CATCHMENT AREA



### MICRO MAP



# SITE LOCATION & ORIENTATION





## PROPOSED LOOK & FEEL









# PROPOSED LOOK & FEEL