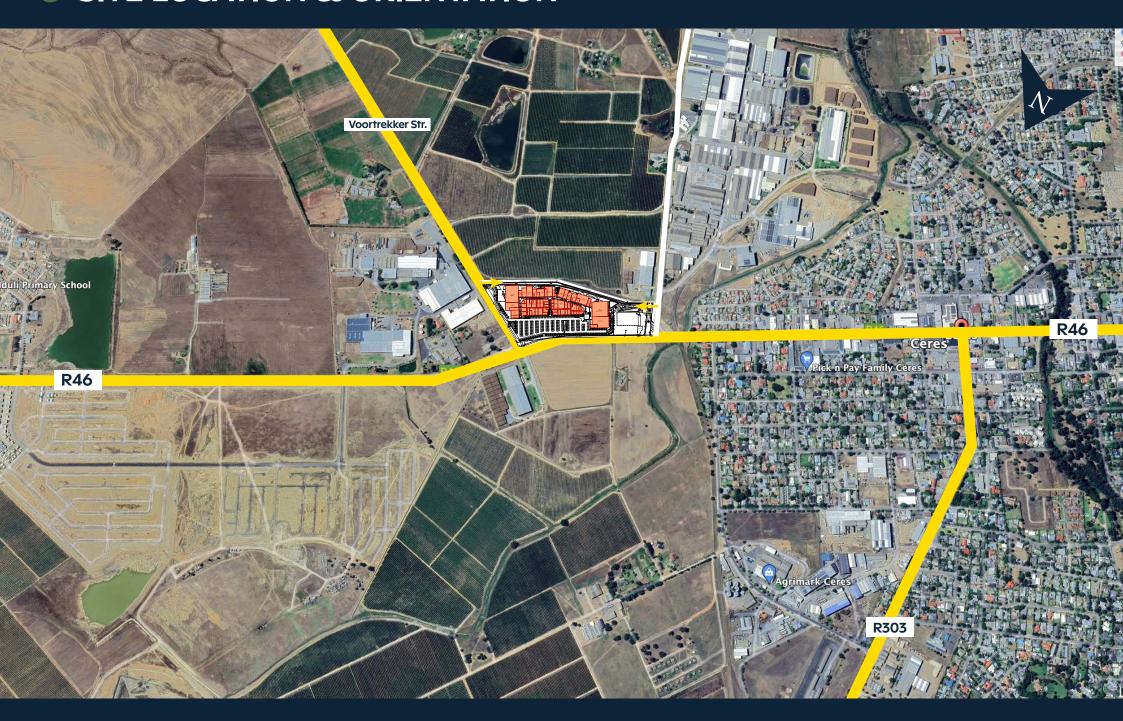

and convenience and promises to redefine the shopping experience to residents and visitors alike.

#### FAST FACTS

Address: Cnr. Voortrekker Str & Eselfontein Rd, Ceres

**GPS Coorinates:** S 33° 21′ 50.5″ E 19° 19′ 26.2″

**Centre Classification:** Regional Shopping Centre

# Estimated Opening Date: APRIL 2026



FREE WI-FI



PUBLIC TRANSPORT DROP-OFF FACILITY



INTERACTIVE ENTERTAINMENT & KIDS PLAY AREA



AMPLE FREE PARKING



AIR-CONDITIONED EXPERIENCE



SAFE & SECURE

**GLA** ±22 000m<sup>2</sup>

**ANCHOR TENANTS** 





### LEASING ENQUIRIES

**CHARL SCOTT** 

E: charl@nad.bz | T: 012 662 3411 | C: 082 619 0245

**CHERENE VAN DER MERWE** 

E: cherene@nad.bz | T: 012 662 3411 | C: 082 575 9593

## MACRO MAP



## CATCHMENT AREA



### MICRO MAP



# SITE LOCATION & ORIENTATION





## PROPOSED LOOK & FEEL









# PROPOSED LOOK & FEEL